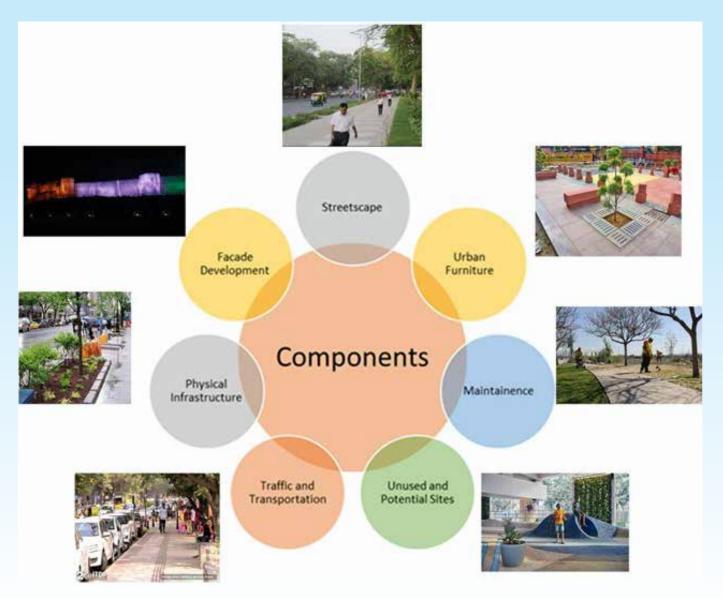

#### 4. Proposals of City Beautification Plan

City Beautification is a comprehensive process which involves various stakeholders to come together to achieve the desired outcome. The elements and their sub-elements require thoughtful planning and prioritizing as per the funding and time available. Following checklist aims to guide the beautification initiatives that can be taken at city level.

3

| S.No | Component                  | Interventions    | Identified<br>Location    | Funding                                           | Implementing Agency                                                                  | Timeline |  |
|------|----------------------------|------------------|---------------------------|---------------------------------------------------|--------------------------------------------------------------------------------------|----------|--|
| 1    | Streetscape                |                  |                           |                                                   |                                                                                      |          |  |
|      |                            |                  | Parks                     |                                                   | Social Forestry, Jal Shakti, Mu-<br>nicipal Committee,<br>Development Authority etc. |          |  |
|      |                            |                  | Along roads               |                                                   |                                                                                      |          |  |
|      |                            |                  | Rotaries                  | Govt., PPP, CSR                                   |                                                                                      |          |  |
| 1.1  |                            | Landscaping      | Medians                   |                                                   |                                                                                      |          |  |
|      |                            |                  | Under                     |                                                   |                                                                                      |          |  |
|      |                            |                  | Flyovers<br>Along railway |                                                   |                                                                                      |          |  |
|      |                            |                  | track                     | -                                                 |                                                                                      |          |  |
|      |                            |                  | Parks                     |                                                   | PDD, Municipal Committee,<br>Development Authority etc                               |          |  |
| 1.2  |                            | Lighting system  | Along roads               |                                                   |                                                                                      |          |  |
|      |                            |                  | Market                    |                                                   |                                                                                      |          |  |
|      |                            |                  | Other                     |                                                   |                                                                                      |          |  |
|      |                            |                  | Stretch 1                 |                                                   | PWD, Municipal Committee,<br>Development Authority etc                               |          |  |
| 1.3  |                            | Signagosā        | Stretch 2                 | Govt., PPP, CSR                                   |                                                                                      |          |  |
| 1.5  |                            | Signagesā        | Stretch 3                 |                                                   |                                                                                      |          |  |
|      |                            |                  | Other                     |                                                   |                                                                                      |          |  |
|      |                            |                  | Parks                     |                                                   | PWD, Municipal Committee,                                                            |          |  |
| 1.4  |                            | Benches          | Chowks                    | Govt., PPP, CSR                                   | Development Authority etc                                                            |          |  |
|      |                            |                  | Other                     |                                                   |                                                                                      |          |  |
| 1.5  |                            | Bollards         | Sidewalks                 | Govt.,                                            | PWD, Municipal Committee,                                                            |          |  |
|      |                            |                  | Chowks                    | PPP, CSR                                          | Development Authority etc                                                            |          |  |
| 1.6  |                            | Fountains        | Market Squares            |                                                   | PWD, Municipal Committee,<br>Development Authority etc                               |          |  |
|      |                            |                  |                           | Govt., PPP, CSR                                   | PWD, Municipal Committee,                                                            |          |  |
| 1.7  |                            | Sidewalks        | Along Roads               | GOVL., PPP, CSR                                   | Development Authority etc                                                            |          |  |
| 1.8  |                            | Bus Shelters     | No -                      |                                                   | PWD, Municipal Committee,                                                            |          |  |
| 2    | Public Art                 | Visual appeal of | <br>nublic spaces three   | ugh art donicting                                 | Development Authority etc                                                            |          |  |
| 2    |                            |                  |                           |                                                   | ugh art depicting history and culture of the city.                                   |          |  |
| 2.1  |                            | 2D Paintings     | Building Facades          |                                                   |                                                                                      |          |  |
|      | 3D Paintings<br>Sculptures | Retaining Walls  | Govt., PPP, CSR           | Municipal Committee,<br>Development Authority etc |                                                                                      |          |  |
| 2.2  |                            | Building Facades |                           |                                                   |                                                                                      |          |  |
|      |                            | Retaining Walls  |                           |                                                   |                                                                                      |          |  |
|      |                            | Chowks           |                           |                                                   |                                                                                      |          |  |
| 2.3  |                            | Sculptures       |                           |                                                   |                                                                                      |          |  |
|      |                            |                  | Other                     |                                                   |                                                                                      |          |  |

| 3   | Unused Spaces                 | Parcels of lands below flyovers, along roads, open spaces in between buildings and railway tracks. |              |                 |                                                        |  |
|-----|-------------------------------|----------------------------------------------------------------------------------------------------|--------------|-----------------|--------------------------------------------------------|--|
| 3.1 |                               | Vertical Gardens<br>Adaptive reuse<br>of old buildings                                             | Flyovers     | Govt., PPP, CSR | Municipal Committee, Develop-<br>ment Authority etc    |  |
|     |                               |                                                                                                    | Chowks       |                 |                                                        |  |
|     |                               |                                                                                                    | No -         |                 |                                                        |  |
|     |                               | Other                                                                                              |              |                 |                                                        |  |
| 4   | Traffic and<br>Transportation | Regularizing parking spaces                                                                        |              |                 |                                                        |  |
| 4.1 |                               | On road<br>designated<br>parking space                                                             |              | Govt., PPP, CSR | Municipal Committee, Develop-<br>ment Authority etc    |  |
| 5   | Physical<br>Infrastructure    | Laying of cables and undergrounding of physical infrastructure                                     |              |                 |                                                        |  |
|     |                               | Laying of drains                                                                                   | Location 1 - |                 | PWD, Municipal Committee,<br>Development Authority etc |  |
| 5.1 |                               | drains                                                                                             | Location 2 - |                 |                                                        |  |
|     |                               |                                                                                                    | Other        | Govt., PPP, CSR |                                                        |  |
|     |                               |                                                                                                    | Location 1 - |                 |                                                        |  |
| 5.2 |                               |                                                                                                    | Location 2 - |                 |                                                        |  |
|     |                               |                                                                                                    | Other        |                 |                                                        |  |
| 6   | Facade<br>Development         | Improvement of facades of old structures and rules for new structures.                             |              |                 |                                                        |  |
|     |                               | Facade<br>improvement<br>Facade lighting                                                           | Buildings    | Govt., PPP, CSR | Municipal Committee,                                   |  |
| 6.1 |                               |                                                                                                    | Gates        |                 |                                                        |  |
|     |                               |                                                                                                    | Other        |                 |                                                        |  |
| 6.2 |                               |                                                                                                    | Buildings    |                 |                                                        |  |
|     |                               |                                                                                                    | Bridges      |                 |                                                        |  |
|     |                               |                                                                                                    | Other        |                 |                                                        |  |